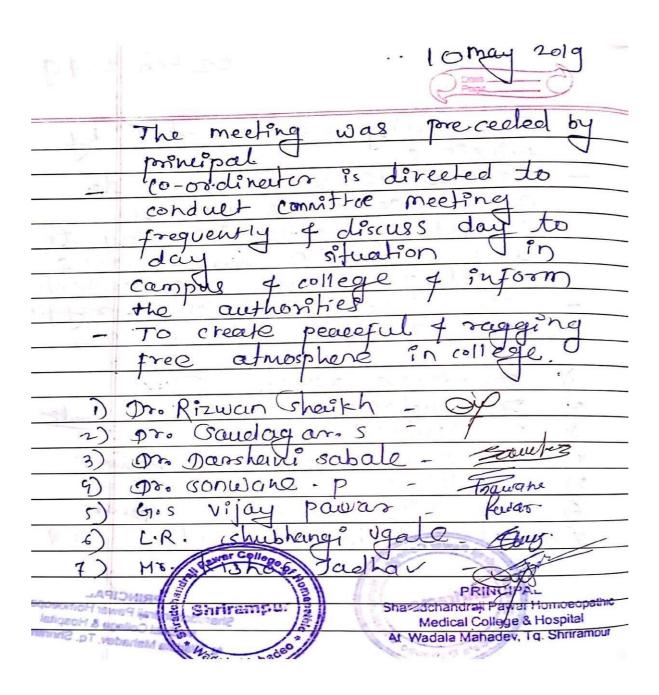

#### 4. Timely redressal of the grievances through appropriate committees –

As teaching during the academic year 2020-21 was entirely online mode, No cases were reported to the anti ragging committee during this year.