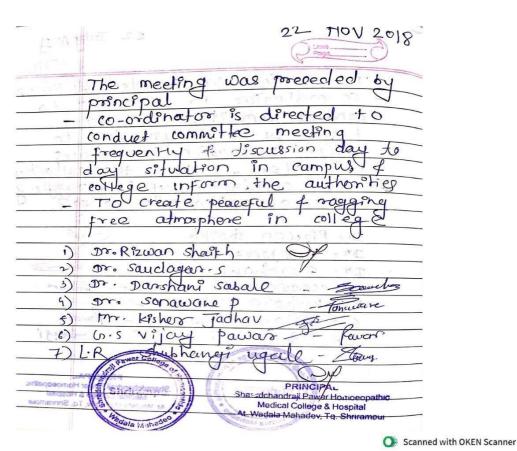

#### 4. Timely redressal of the grievances through appropriate committees –

As teaching during the academic year 2020-21 was entirely online mode, No cases were reported to the anti ragging committee during this year.