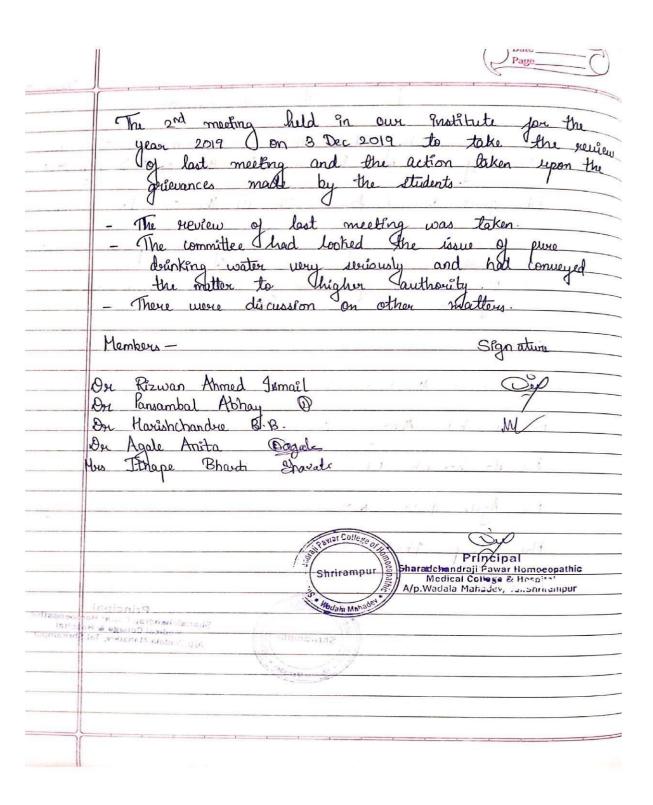

#### 4. Timely redressal of the grievances through appropriate committees –

As teaching during the academic year 2020-21 was entirely online mode, No cases were reported to the anti ragging committee during this year.