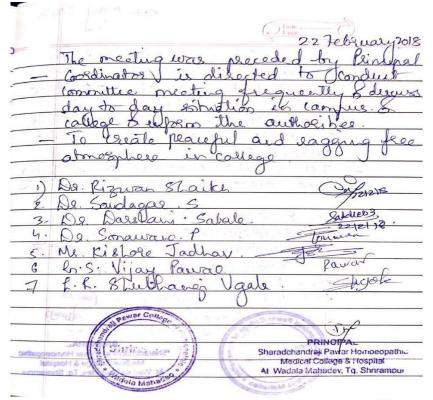

#### 4. Timely redressal of the grievances through appropriate committees –

As teaching during the academic year 2020-21 was entirely online mode, No cases were reported to the anti ragging committee during this year.