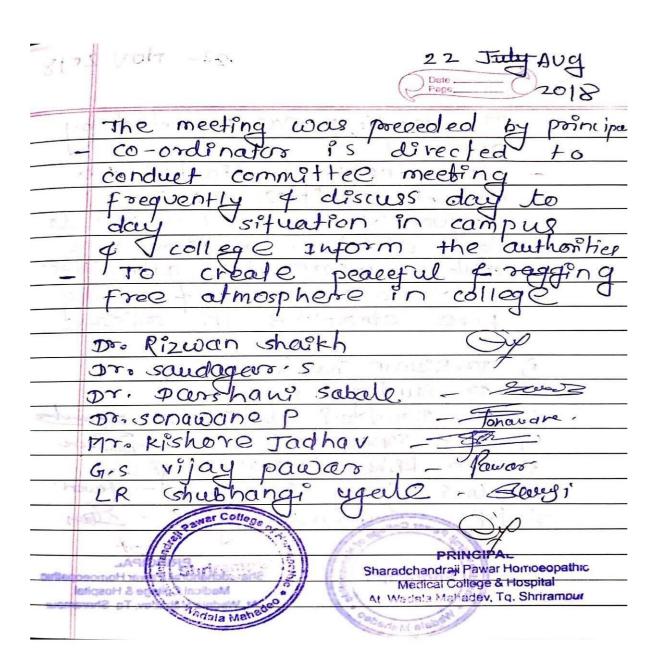

#### 4. Timely redressal of the grievances through appropriate committees –

As teaching during the academic year 2020-21 was entirely online mode, No cases were reported to the anti ragging committee during this year.